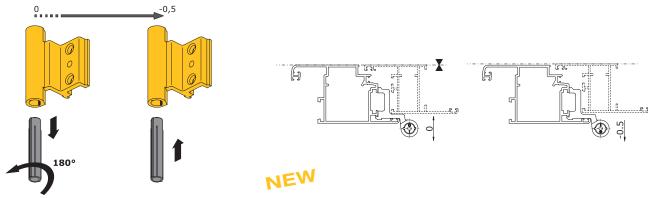

## NEW ADJUSTABLE HINGES

for RIBANTATRE 150 RESTYLING

### **MAIN CHARACTERISTICS:**

- Easy lateral and vertical adjustment as well as easy adjustment of the closing pressure for the bottom hinge;
- Elimination of the grub screw to secure the pin in the top hinge;
- Weight capacity 150 kg 100 kg (with no additional screws);
- Pre-assembled counterplates;
- Counterplates, pins and screws in stainless steel:
- Suitable for the existing version of
- RIBANTATRE 150 RESTYLING;
- Reversible.



## **POSSIBLE ADJUSTMENTS**

Adjustable bottom hinge: closing pressure -0.5 mm







# NEW ADJUSTABLE HINGES

for RIBANTATRE 150 RESTYLING

3150.705

## **LEAF ASSEMBLY**

The pin stays in position thanks to the clip.





### **PIN ASSEMBLY**



The pin stays in position thanks to the clip.



### **PIN DISASSEMBLY**

Operate directly on the clip to disassemble the pin.



N.B.: The hinges for secondary leaf art. 3150.830 stay the same as the current version, with the pin locked by the grub. Savio.it