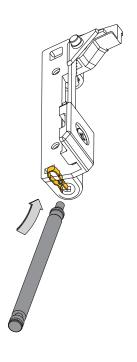

## NEW ADJUSTABLE HINGES

for RIBANTATRE 150 RESTYLING

### **MAIN CHARACTERISTICS:**

- Easy lateral and vertical adjustment as well as easy adjustment of the closing pressure for the bottom hinge;
- Elimination of the grub screw to secure the pin in the top hinge;
- Weight capacity 150 kg 100 kg (with no additional screws);
- Pre-assembled counterplates;
- Counterplates, pins and screws in stainless steel:
- Suitable for the existing version of
- RIBANTATRE 150 RESTYLING;
- Reversible.



## **POSSIBLE ADJUSTMENTS**

Adjustable bottom hinge: closing pressure -0.5 mm







# NEW ADJUSTABLE HINGES

for RIBANTATRE 150 RESTYLING

3150.705

## **LEAF ASSEMBLY**

The pin stays in position thanks to the clip.





### **PIN ASSEMBLY**



The pin stays in position thanks to the clip.



### **PIN DISASSEMBLY**

Operate directly on the clip to disassemble the pin.



N.B.: The hinges for secondary leaf art. 3150.830 stay the same as the current version, with the pin locked by the grub. Savio.it