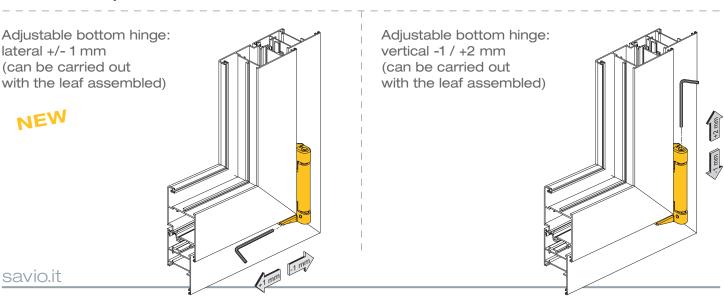

### **MAIN CHARACTERISTICS:**

- Easy lateral and vertical adjustment as well as easy adjustment of the closing pressure for the bottom hinge;
- Elimination of the grub screw to secure the pin in the top hinge;
- Weight capacity 150 kg 100 kg (with no additional screws);
- Pre-assembled counterplates;
- Counterplates, pins and screws in stainless steel:
- Suitable for the existing version of
- RIBANTATRE 150 RESTYLING;
- Reversible.

## **POSSIBLE ADJUSTMENTS**

Adjustable bottom hinge: closing pressure -0.5 mm