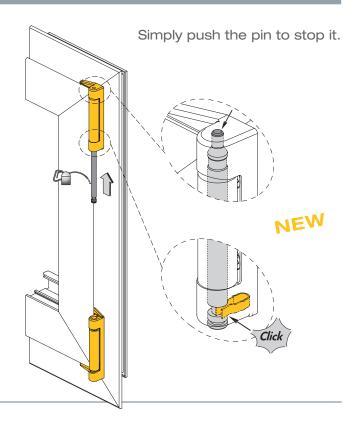

## NEW ADJUSTABLE HINGES

for RIBANTATRE 150 RESTYLING

# NEW ADJUSTABLE HINGES

for RIBANTATRE 150 RESTYLING

3150.705