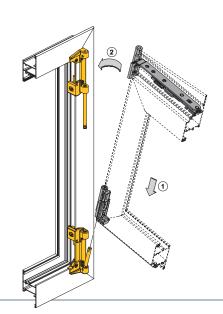

## **LEAF ASSEMBLY**

The pin stays in position thanks to the clip.

### **PIN ASSEMBLY**

The pin stays in position thanks to the clip.

### **PIN DISASSEMBLY**

Operate directly on the clip to disassemble the pin.

N.B.: The hinges for secondary leaf art. 3150.830 stay the same as the current version, with the pin locked by the grub. Savio.it