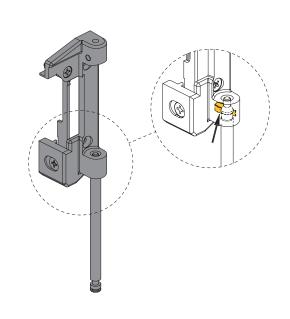

## NEW ADJUSTABLE HINGES

for RIBANTATRE 150 RESTYLING

### **MAIN CHARACTERISTICS:**

- Easy lateral and vertical adjustment as well as easy adjustment of the closing pressure for the bottom hinge;
- Elimination of the grub screw to secure the pin in the top hinge;
- Weight capacity 150 kg 100 kg (with no additional screws);
- Pre-assembled counterplates;
- Counterplates, pins and screws in stainless steel:
- Suitable for the existing version of
- RIBANTATRE 150 RESTYLING;
- Reversible.



## **POSSIBLE ADJUSTMENTS**

Adjustable bottom hinge: closing pressure -0.5 mm







# NEW ADJUSTABLE HINGES

for RIBANTATRE 150 RESTYLING

3150.705

## **LEAF ASSEMBLY**

The pin stays in position thanks to the clip.





### **PIN ASSEMBLY**



The pin stays in position thanks to the clip.



### **PIN DISASSEMBLY**

Operate directly on the clip to disassemble the pin.



N.B.: The hinges for secondary leaf art. 3150.830 stay the same as the current version, with the pin locked by the grub. Savio.it