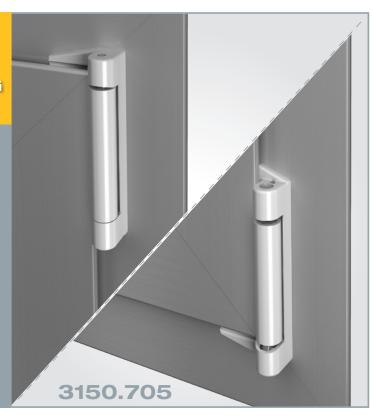

## NEW ADJUSTABLE HINGES

for RIBANTATRE 150 RESTYLING

### **MAIN CHARACTERISTICS:**

- Easy lateral and vertical adjustment as well as easy adjustment of the closing pressure for the bottom hinge;
- Elimination of the grub screw to secure the pin in the top hinge;
- Weight capacity 150 kg 100 kg (with no additional screws);
- Pre-assembled counterplates;
- Counterplates, pins and screws in stainless steel:
- Suitable for the existing version of
- RIBANTATRE 150 RESTYLING;
- Reversible.



## **POSSIBLE ADJUSTMENTS**

Adjustable bottom hinge: closing pressure -0.5 mm







# NEW ADJUSTABLE HINGES

for RIBANTATRE 150 RESTYLING

3150.705

## **LEAF ASSEMBLY**

The pin stays in position thanks to the clip.





### **PIN ASSEMBLY**



The pin stays in position thanks to the clip.



### **PIN DISASSEMBLY**

Operate directly on the clip to disassemble the pin.



N.B.: The hinges for secondary leaf art. 3150.830 stay the same as the current version, with the pin locked by the grub. Savio.it